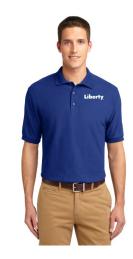

## K500

An enduring favorite, our comfortable classic

Polo is anything but ordinary. With superior Wrinkle and shrink resistance, a silky soft hand And an incredible range of styles, sizes and Colors, it's a first-rate choice for uniforming just About any group.

- 5-ounce, 65/35 poly/cotton pique
- · Flat knit collar and cuffs
- Metal buttons with dyed-to-match plastic
- Double-needle armhole seams and hem
- Side vents

Adult Sizes: XS-6XL

\$17.00 Available Colors: