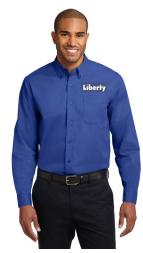

Adult Sizes: XS-4XL

\$20.00 Available Colors:

Port Authority® Long Sleeve Easy Care Shirt S608 Short Sleeve Easy Care Shirt S508

This comfortable wash-and-wear shirt Is indispensable for the workday. Wrinkle resistance makes this shirt a Cut above the competition so you and Your staff can be too.

- 4.5 ounce, 55/45 cotton/poly
- · button-down collar
- Dyed-to-match buttons
- · Patch pocket
- · Box back pleat
- · Adjustable cuffs
- White, Red, Light Blue, Navy, Classic Navy, Black, Royal

Adult Sizes: XS-6XL Price: \$24.00