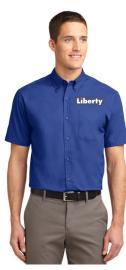

Adult Sizes: XS-4XL

\$20.00 Available Colors:

Port Authority® Long Sleeve Easy Care Shirt S608 Short Sleeve Easy Care Shirt S508

This comfortable wash-and-wear shirt Is indispensable for the workday. Wrinkle resistance makes this shirt a Cut above the competition so you and Your staff can be too.

- 4.5 ounce, 55/45 cotton/poly
- · button-down collar
- Dyed-to-match buttons
- · Patch pocket
- · Box back pleat
- · Adjustable cuffs
- White, Red, Light Blue, Navy, Classic Navy, Black, Royal

Adult Sizes: XS-6XL Price: \$24.00