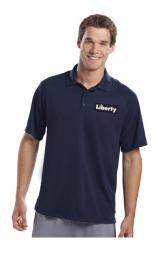

Sport-Tek® Dry Zone™ Raglan Polo T475

Known for superior breathability, these Polos not only whisk away moisture, they Minimize odor.

- 3.8 ounce, 100% polyester
- Tag-free label
- Flat knit collar
- 3-button placket
- Dyed-to-match rubber buttons
- Double-needle sleeves and hem
- Side vents

Adult Sizes: XS-4XL

\$20.00 Available Colors:

Port Authority® Long Sleeve Easy Care Shirt S608 Short Sleeve Easy Care Shirt S508

This comfortable wash-and-wear shirt Is indispensable for the workday. Wrinkle resistance makes this shirt a Cut above the competition so you and Your staff can be too.